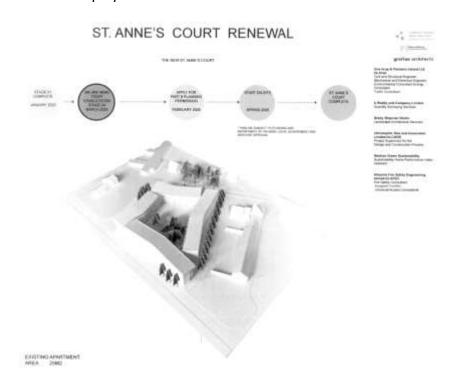

#### **Update on St. Anne's Redevelopment**

We held the first public Information meeting on 29<sup>th</sup> March 2023 in Raheny GAA Club. It was well attended by residents, business owners, tenants of St. Annes Court, and several Councillors.

All the attendees had an opportunity to meet with the Grafton Architects Design Team who held an Information session showing drawings of the proposed new development.

We followed this up by arranging for the drawings of the proposed new development to be erected in St Anne's Court community room from Thursday the 20<sup>th</sup> of April until Wednesday the 3<sup>RD</sup> of May to allow residents to review at the leisure.

Staff from Clontarf & Donaghmede LEA's Housing team have been visiting the residents of St Anne's Court, keeping them updated on a regular basis, and addressing any issues the resident may have.

I will of course keep you updated on dates and times of the next Information sessions, once the plans have progressed and we have more information to share.

\*Indicative sketch of the proposed new St. Anne's Court

Contact: Patrick Smith Area Housing Manager, Dublin City Council

NCA C&D LEA's

Tel: 01 222 8852

Email: patrickp.smith@dublincity.ie